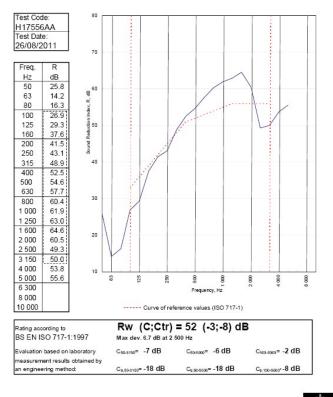

52 R<sub>w</sub>dB, Date Tested or Assessed Against - 70-S-59(25)

Customer: Metsec plc Hepsec Division BTC 17556A: Page 9 of 11

BIC 17550A. Fage 5 01 11

SPEEDLINE Drywall Systems, Adsetts House, 16 Europa View, Sheffield Business Park, Sheffield, S9 1XH. Tel: 0114 231 8030.